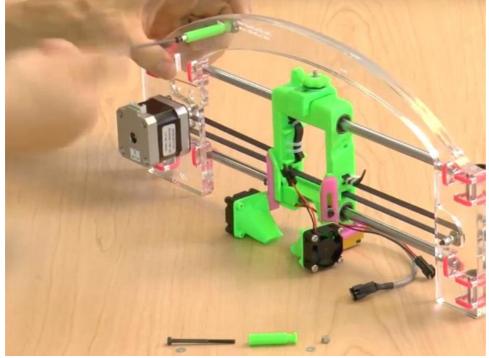

## Wire Stand-Offs Overview and Video

In this video, we prepare two stand-offs = spacers on which we'll then attach all the  $\boldsymbol{x}$  assembly wires.

Title: For Attaching the Wire Stand-Offs

You'll Need:

Short Stand-Off(=spacer) (1) Long Stand-Off (= spacer) (1) M3x45 bolt (1) M3x60 bolt (1) M3 regular washer (4) M3 nylon lock nut (2)

Title: The Long Stand-Off

Order of parts:
Nylock locknut
Regular washer
Long green stand-off
Acrylic
Regular washer