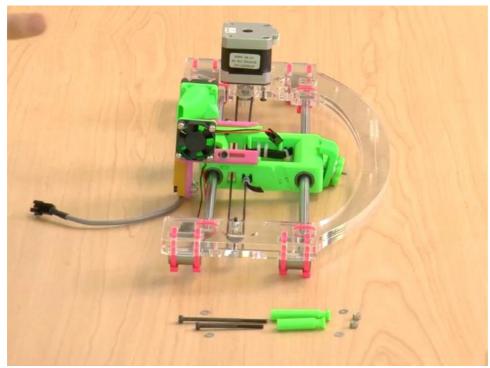

## Wire Stand-Offs Overview and Video

In this video, we prepare two stand-offs = spacers on which we'll then attach all the  $\boldsymbol{x}$  assembly wires.

Title: For Attaching the Wire Stand-Offs

You'll Need:

Short Stand-Off(=spacer) (1) Long Stand-Off (= spacer) (1) M3x45 bolt (1) M3x60 bolt (1) M3 regular washer (4) M3 nylon lock nut (2)

Title: The Long Stand-Off

Order of parts:
Nylock locknut
Regular washer
Long green stand-off
Acrylic
Regular washer