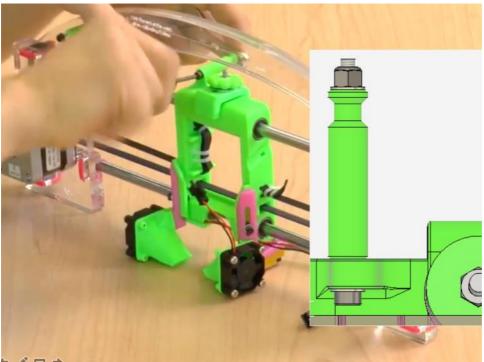

Short Stand-Off(=spacer) (1) Long Stand-Off (= spacer) (1) M3x45 bolt (1) M3x60 bolt (1) M3 regular washer (4) M3 nylon lock nut (2)

Title: The Long Stand-Off

Order of parts:
Nylock locknut
Regular washer
Long green stand-off
Acrylic
Regular washer

Title: The Short Stand-Off

Order of parts:
Nylock locknut
Regular washer
Long green stand-off
Acrylic
Regular washer
M3x45 screw