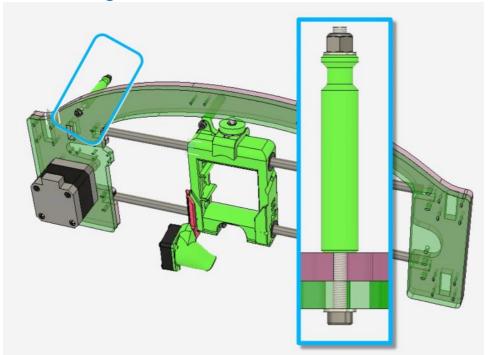

Short Stand-Off(=spacer) (1) Long Stand-Off (= spacer) (1) M3x45 bolt (1) M3x60 bolt (1) M3 regular washer (4) M3 nylon lock nut (2)

Title: The Long Stand-Off

Order of parts:
Nylock locknut
Regular washer
Long green stand-off
Acrylic
Regular washer

Title: The Short Stand-Off

Order of parts:
Nylock locknut
Regular washer
Long green stand-off
Acrylic
Regular washer
M3x45 screw